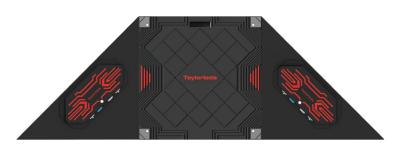

### **Advanced Features**



#### Slave Panels Two slave panels includes only hub

card and shares power and data with master panel.



#### Master Panel

Master panel includes power, receiving and hub cards.

#### **Additional Expansion**

Additional/back-up slots for wired connection for creative screen creations.

#### **ADD-ON SHAPES**





WS+Triangle

WS+Circle



## **Projects References**





The Strat Theater, Las Vegas, USA Infocomm 2021, Orlando, USA





DERBY () CITY

STATE OF THE PROPERTY OF THE PR

**Taylorleds** 

# **Specifications**

| Parameters                             | WS1.9                 | WS2.6              | WS2.9              | WS3.9          |
|----------------------------------------|-----------------------|--------------------|--------------------|----------------|
| LED Type                               | SMD 3in1 1515         | SMD 3in1 1515      | SMD 3in1 2121      | SMD 3in1 2121  |
| Pixel Pitch (mm)                       | 1.953                 | 2.6                | 2.976              | 3.91           |
| Panel Dimensions<br>(W*H*D)(mm)        | 750×500×49            | 750×500×49