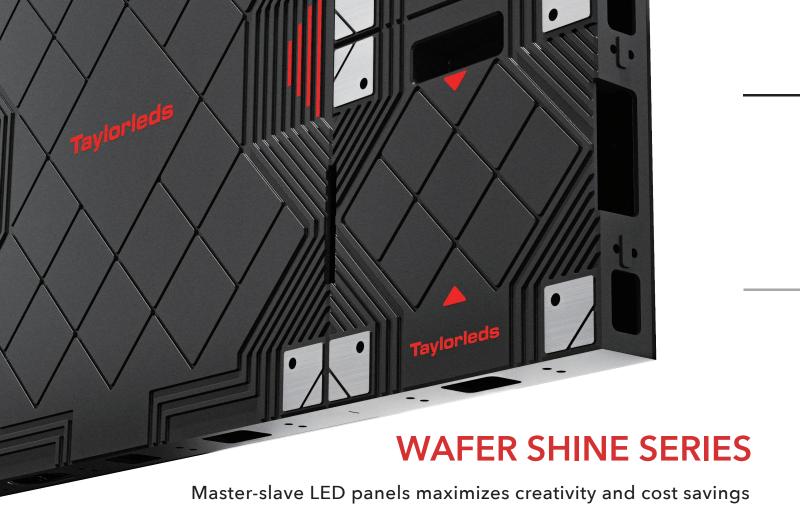

### **Advanced Features**



#### Slave Panels Two slave panels includes only hub

card and shares power and data with master panel.



#### Master Panel

Master panel includes power, receiving and hub cards.

#### **Additional Expansion**

Additional/back-up slots for wired connection for creative screen creations.

#### **ADD-ON SHAPES**





WS+Triangle

WS+Circle



## **Projects References**





The Strat Theater, Las Vegas, USA Infocomm 2021, Orlando, USA





DERBY () CITY

STATE OF THE PROPERTY OF THE PR

**Taylorleds** 

# **Specifications**

| Parameters                             | WS1.9                 | WS2.6              | WS2.9              | WS3.9          |
|----------------------------------------|-----------------------|--------------------|--------------------|---