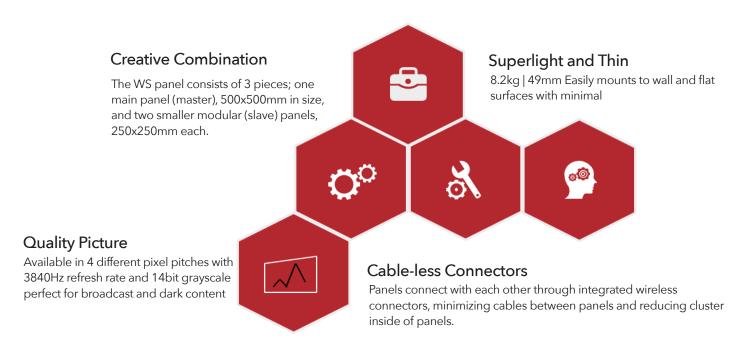

### **Advanced Features**



#### Slave Panels Two slave panels includes only hub

card and shares power and data with master panel.



#### Master Panel

Master panel includes power, receiving and hub cards.

#### **Additional Expansion**

Additional/back-up slots for wired connection for creative screen creations.

#### **ADD-ON SHAPES**





WS+Triangle

WS+Circle



## **Projects References**





The Strat Theater, Las Vegas, USA Infocomm 2021, Orlando, USA





DERBY () CITY

STATE OF THE PROPERTY OF THE PR

**Taylorleds** 

# **Specifications**

| Parameters                             | WS1.9                 | WS2.6              | WS2.9              | WS3.9          |
|----------------------------------------|-----------------------|--------------------|--------------------|-----