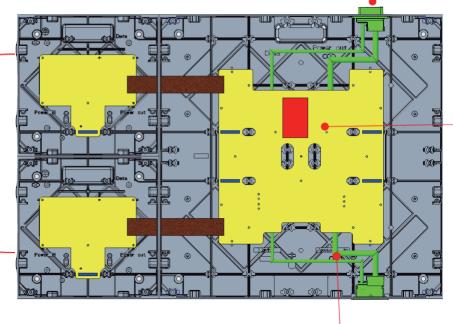

#### Slave Panels Two slave panels includes only hub

card and shares power and data with master panel.

#### Master Panel

Master panel includes power, receiving and hub cards.

#### **Additional Expansion**

Additional/back-up slots for wired connection for creative screen creations.